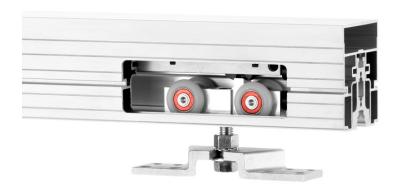

### **FEATURES**

- 300 lbs. [136 kg] weight capacity
- Effortless opening and closing of the door with the Catch 'N' Close Closing System (for doors wider than 30 in [762 mm])
- Easy Connect Hanger System for easy installation
- Nylon wheels and precision ball bearings provide smooth and quiet door operation
- Crowder Frame pocket door kit including header track, header brackets, steel uprights and foot brackets to build
- Cycle tested for up to 150,000 cycles without fail
- ADA Compliant (Barrier-free) design

### Each kit includes one CP-903-RS Header Track c/w Catch 'N' Close Slot x length based on kit size, two CP-HB2X6 Header Brackets, two CP-930 Drywall Support x length based on kit size, four (or up to ten) Steel Uprights x length based on kit size, two (or up to five) CP-2X6 Foot Brackets, one CC-998 HD Easy Connect Catch 'N' Close Hanger, one CP-998 HD Easy Connect Pocket Hanger, two CC-101HD Catch 'N' Close In-Track Stops, two Catch 'N' Close Closing Devices, one CP-008 Catch 'N' Close Crowder Frame Clip, one C-914 Guide Channel x length based on kit size, one CP-913-2 Pocket Guide and necessary fasteners.