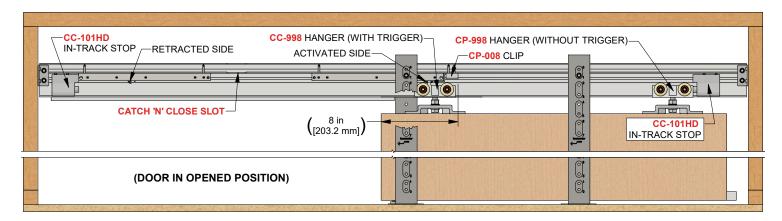

## **COMPLETE ELEVATION VIEW**

| Customer Name | Job No./Name | Date | Provided By |
|---------------|--------------|------|-------------|
|               |              |      |             |

**Notes** 