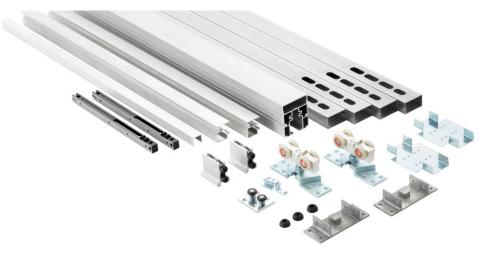

## **COMPLETE 1 DOOR KIT BREAKDOWN**

### Each kit includes one CP-903-RS Header Track c/w Catch 'N' Close Slot x length based on kit size, two CP-HB2X6 Header Brackets, two CP-930 Drywall Support x length based on kit size, four (or up to ten) Steel Uprights x length based on kit size, two (or up to five) CP-2X6 Foot Brackets, one CC-998 HD Easy Connect Catch 'N' Close Hanger, one CP-998 HD Easy Connect Pocket Hanger, two CC-101HD Catch 'N' Close In-Track Stops, two Catch 'N' Close Closing Devices, one CP-008 Catch 'N' Close Crowder Frame Clip, one C-914 Guide Channel x length based on kit size, one CP-913-2 Pocket Guide and necessary fasteners.