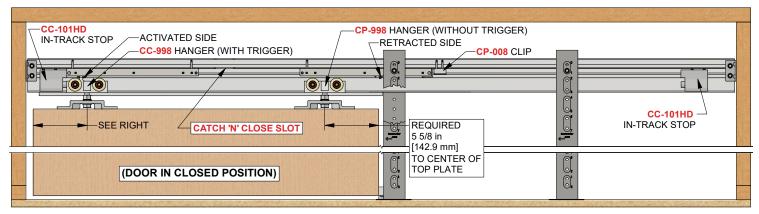

## **COMPLETE ELEVATION VIEW**

| Customer Name | Job No./Name | Date | Provided By |
|---------------|--------------|------|-------------|
|               |              |      |             |

**Notes** 