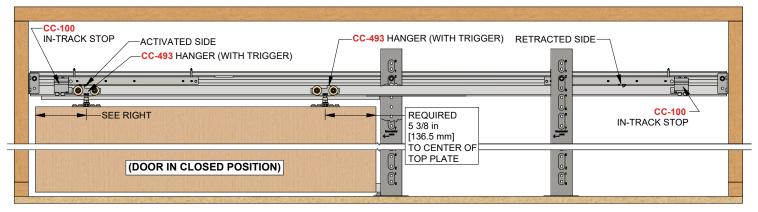

## **COMPLETE ELEVATION VIEW**

| Customer Name | Job No./Name | Date | Provided By |
|---------------|--------------|------|-------------|
|               |              |      |             |

**Notes** 

## COMPLETE 1 DOOR KIT BREAKDOWN

Each kit includes one CP-426 Header Track x length based on kit size, two CP-HB2X6 Header Brackets, two CP-930 Drywall Support x length based on kit size, four Steel Uprights x length based on kit size, two CP-2X6 Foot Brackets, two CC-493 Easy Connect Catch 'N' Close Hangers, two CC-100 Catch 'N' Close In-Track Stops, two Catch 'N' Close Closing Devices, one C-914 Guide Channel x length based on kit size, one CP-913 Pocket Guide and necessary fasteners