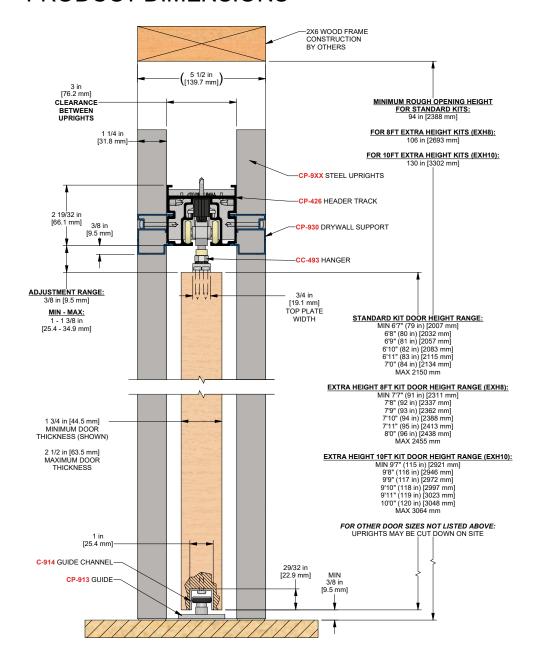

## PRODUCT DIMENSIONS

Installation Instructions

| Customer Name | Job No./Name | Date | Provided By |
|---------------|--------------|------|-------------|
|               |              |      |             |

#### **Door Height**

80 in [2032 mm] to 84 in [2134 mm] or 2150 mm high

92 in [2337 mm] to 96 in [2438 mm] or 2455 mm high

116 in [2947 mm] to 120 in [3048 mm]