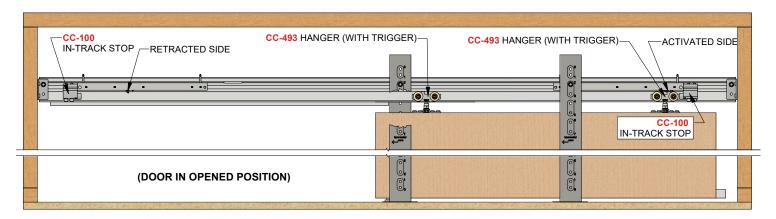

## **COMPLETE ELEVATION VIEW**

| Customer Name | Job No./Name | Date | Provided By |
|---------------|--------------|------|-------------|
|               |              |      |             |

**Notes** 

## COMPLETE 1 DOOR KIT BREAKDOWN

Each kit includes one CP-426 Header Track x length based on kit size, two CP-HB2X6 Header Brackets, two CP-930 Drywall Support x length based on kit size, four Steel Uprights x length based on kit size, two CP-2X6 Foot Brackets, two CC-493 Easy Connect Catch 'N' Close Hangers, two CC-100 Catch 'N' Close In-Track Stops, two Catch 'N' Close Closing Devices, one C-914 Guide Channel x length based on kit size, one CP-913 Pocket Guide and necessary fasteners