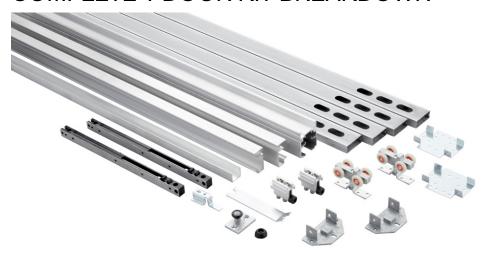

## COMPLETE 1 DOOR KIT BREAKDOWN

Each kit includes one CP-426 Header Track x length based on kit size, two CP-HB2X6 Header Brackets, two CP-930 Drywall Support x length based on kit size, four Steel Uprights x length based on kit size, two CP-2X6 Foot Brackets, two CC-493 Easy Connect Catch 'N' Close Hangers, two CC-100 Catch 'N' Close In-Track Stops, two Catch 'N' Close Closing Devices, one C-914 Guide Channel x length based on kit size, one CP-913 Pocket Guide and necessary fasteners