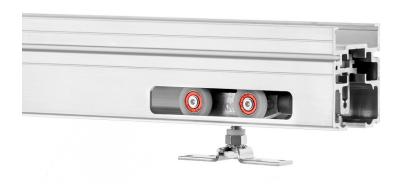

## COMPLETE 1 DOOR KIT BREAKDOWN

Each kit includes one CP-426 Header Track x length based on kit size, two CP-HB2X6 Header Brackets, two CP-930 Drywall Support x length based on kit size, four Steel Uprights x length based on kit size, two CP-2X6 Foot Brackets, two CC-493 Easy Connect Catch 'N' Close Hangers, two CC-100 Catch 'N' Close In-Track Stops, two Catch 'N' Close Closing Devices, one C-914 Guide Channel x length based on kit size, one CP-913 Pocket Guide and necessary fasteners