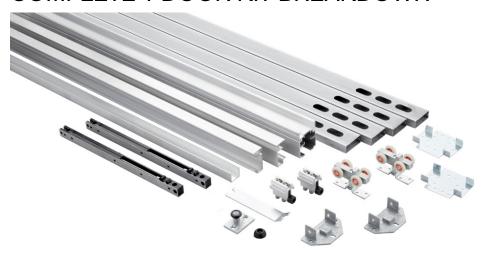

## COMPLETE 1 DOOR KIT BREAKDOWN

Each kit includes one CP-406 Header Track x length based on kit size, two CP-HB6MS Header Brackets, two CP-930 Drywall Support x length based on kit size, four Steel Uprights x length based on kit size, two CP-6MS Foot Brackets, two CC-493 Easy Connect Catch 'N' Close Hangers, two CC-100 Catch 'N' Close In-Track Stops, two Catch 'N' Close Closing Devices, one C-914 Guide Channel x length based on kit size, one CP-913 Pocket Guide and necessary fasteners.