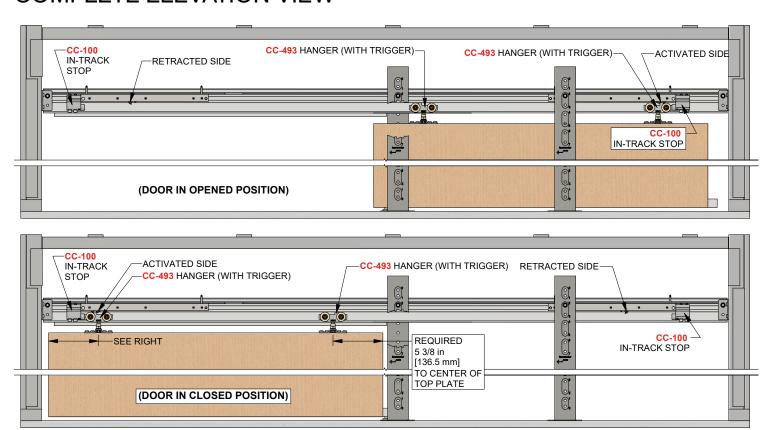

## **COMPLETE ELEVATION VIEW**

| Customer Name | Job No./Name | Date | Provided By |
|---------------|--------------|------|-------------|
|               |              |      |             |

**Notes** 