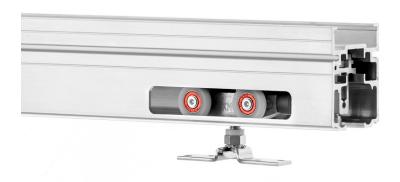

# **TYPE CC-NRW-6MS**

## **FEATURES**

- 150 lbs. [68 kg] weight capacity
- Effortless opening and closing of the door with the Catch 'N' Close Closing System (for doors wider than 18 in [457 mm] to less than 30 in [762 mm])
- Easy Connect Hanger System for easy installation
- Nylon wheels and precision ball bearings provide smooth and quiet door operation
- Crowder Frame pocket door kit including header track, header brackets, steel uprights and foot brackets to build
- Cycle tested for up to 150,000 cycles without fail
- ADA Compliant (Barrier-free) design

CC-75 for doors up to 75 lbs. [34 kg] **CC-1** for doors up to 150 lbs. [68 kg]