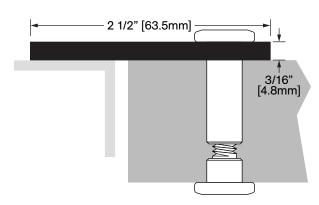

## **W-10SP**

**FINISHES** Primed C.R. Steel

Special \_\_\_\_\_

OPTSTD

Standard

Optional

**Operation:** Astragal

Features: Primed C.R. Steel

Application: Ideal for Residential, Commercial & Industrial

Maximum Length: 120 in [3048 mm]

**SCREW OPTIONS** 

Screw Type: L

WC-USB Custom Stainless Steel Hex Drive, Universal Connector Bolt Ø3/8" or "V" Drill Bit Clearance Hole Required