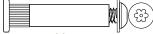

Application: Ideal for Residential, Commercial & Industrial

Maximum Length: 120 in [3048 mm]

**SCREW OPTIONS** 

Screw Type: L

WC-USB Custom Stainless Steel Hex Drive, Universal Connector Bolt Ø3/8" or "V" Drill Bit Clearance Hole Required

Screw Type: M

1/4-20 X 3/4" Stainless Steel Button Head, Tamper-Resistant Torx, Machine Screw with Security Sleeve & Washer

| Customer Name | Job No./Name | Date | Provided By: |
|---------------|--------------|------|--------------|
|               |              |      |              |