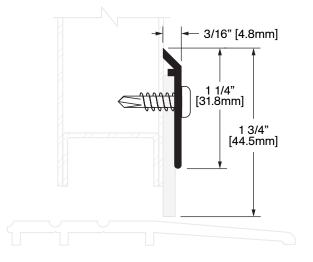

## W-11

**Operation:** Door Sweep Features: Clear Anodized Extruded Aluminum with Grey P.V.C. Application: Ideal for Residential, Commercial & Industrial Maximum Length: 144 in [3658 mm]

| Customer Name | Job No./Name | Date | Provided By: |
|---------------|--------------|------|--------------|
| Notes         |              |      |              |

## **SCREW OPTIONS**

Screw Type: A #8 X 3/4" Stainless Steel Pan Head, Robertson Drive, Tek Screws

**\_\_\_\_\_**)(3) Screw Type: B

Standard

Optional

#8 X 3/4" Stainless Steel Pan Head, Tamper-Resistant Torx Drive, Tek Screws