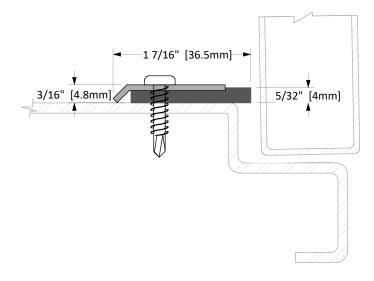

## W-13-SS

18 GA. 304 Stainless Steel 2B

**Operation:** Door Sweep

Features: Stainless Steel with Black Solid Neoprene Application: Ideal for Residential, Commercial & Industrial

Maximum Length: 120 in [3048 mm]