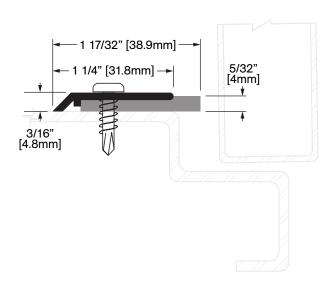

## W-13

**Operation:** Weatherstrip

Features: Clear Anodized Extruded Aluminum with Closed Cell Neoprene

Application: Ideal for Residential, Commercial & Industrial

Maximum Length: 144 in [3658 mm]