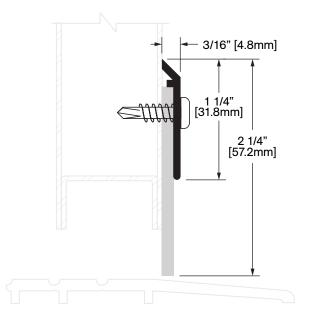

## W-13S-2

**Operation:** Door Sweep Features: Clear Anodized Extruded Aluminum with Black Solid Neoprene Application: Ideal for Residential, Commercial & Industrial Maximum Length: 144 in [3658 mm]

 Image: Non-Section Conduct
 1220 Burloak Drive, Burlington, Ontario, Canada, L7L 6B3

## SCREW OPTIONS

Screw Type: A #8 X 3/4" Stainless Steel Pan Head, Robertson Drive, Tek Screws

Optional Screw Type: B

#8 X 3/4" Stainless Steel Pan Head, Tamper-Resistant Torx Drive, Tek Screws