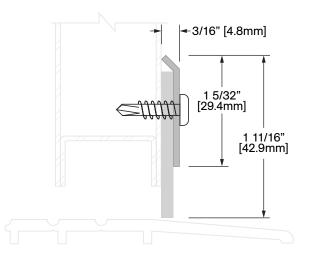

## **W-13S-SS**

**FINISHES** 18 GA. 304 Stainless Steel 2B

**B** 

Standard

**Optional** 

**Operation:** Door Sweep Features: Stainless Steel with Black Solid Neoprene Application: Ideal for Residential, Commercial & Industrial Maximum Length: 84 5/8 in [2150 mm]

SCREW OPTIONS

Screw Type: A #8 X 3/4" Stainless Steel Pan Head, Robertson Drive, Tek Screws

(æ) Screw Type: B

#8 X 3/4" Stainless Steel Pan Head, Tamper-Resistant Torx Drive, Tek Screws