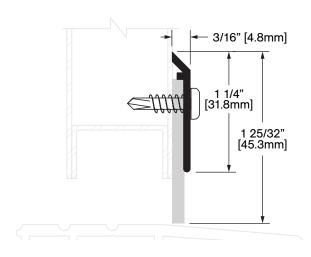

## W-13S

**Operation:** Door Sweep

Features: Clear Anodized Extruded Aluminum with Black Solid Neoprene

Application: Ideal for Residential, Commercial & Industrial

Maximum Length: 144 in [3658 mm]

## **SCREW OPTIONS**

Screw Type: A #8 X 3/4" Stainless Steel Pan Head, Robertson Drive, Tek Screws

Screw Type: B

#8 X 3/4" Stainless Steel Pan Head, Tamper-Resistant Torx Drive, Tek Screws

| Customer Name | Job No./Name | Date | Provided By: |
|---------------|--------------|------|--------------|
|               |              |      |              |