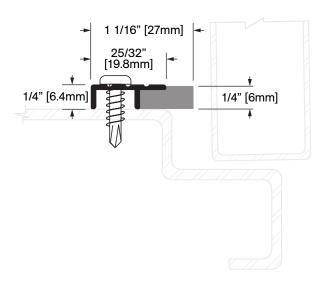

## W-14

**Operation:** Weatherstrip

Features: Clear Anodized Extruded Aluminum with Closed Cell Neoprene

Application: Ideal for Residential, Commercial & Industrial

Maximum Length: 144 in [3658 mm]

## **SCREW OPTIONS**

Screw Type: A

#8 X 3/4" Stainless Steel Pan Head, Robertson Drive, Tek Screws

Screw Type: B

#8 X 3/4" Stainless Steel Pan Head, Tamper-Resistant Torx Drive, Tek Screws

| Customer Name | Job No./Name | Date | Provided By: |
|---------------|--------------|------|--------------|
|               |              |      |              |