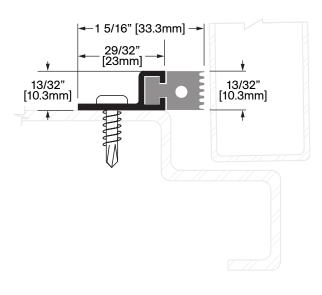

## W-16N

**Operation:** Weatherstrip

Features: Clear Anodized Extruded Aluminum with Closed Cell Neoprene

Application: Ideal for Residential, Commercial & Industrial

Maximum Length: 144 in [3658 mm]