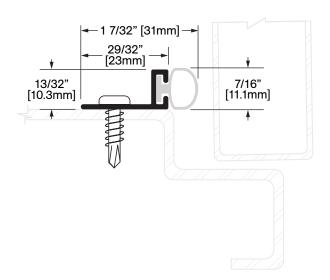

## **W-16S**

**Operation:** Weatherstrip Features: Clear Anodized Extruded Aluminum with Silicone Application: Ideal for Residential, Commercial & Industrial Maximum Length: 144 in [3658 mm]

KN Crowder1220 Burloak Drive, Burlington, Ontario, Canada, L7L 6B3T. 1-866-999-1562customerservice@kncrowder.com© 2020-2024 K.N. Crowder Mfg. Inc. All Rights Reserved.