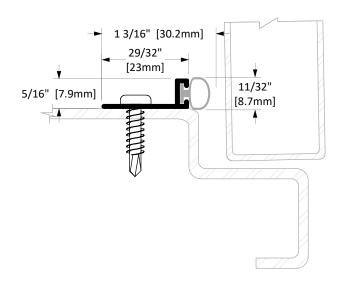

## **W-17S**

**Operation:** Weatherstrip Features: Clear Anodized Extruded Aluminum with Silicone Application: Ideal for Residential, Commercial & Industrial Maximum Length: 144 in [3658 mm]

| Customer Name | Job No./Name | Date | Provided By: |
|---------------|--------------|------|--------------|
| Notes         |              |      |              |