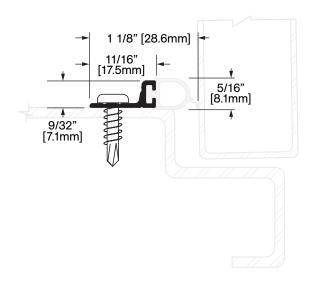

## W-2

**Operation:** Weatherstrip Features: Mill Finish Extruded Aluminum with VInyl Fin Application: Ideal for Residential, Commercial & Industrial Maximum Length: 144 in [3658 mm]

| Customer Name | Job No./Name | Date | Provided By: |
|---------------|--------------|------|--------------|
| Notes         |              |      |              |

## **SCREW OPTIONS**

Standard

Optional

Screw Type: A #8 X 3/4" Stainless Steel Pan Head, Robertson Drive, Tek Screws

**\_\_\_\_\_**)(3) Screw Type: B

#8 X 3/4" Stainless Steel Pan Head, Tamper-Resistant Torx Drive, Tek Screws