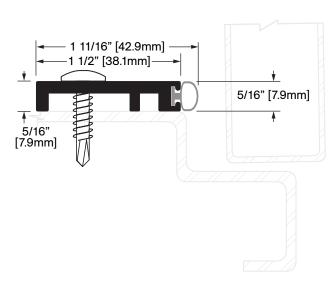

## W-20N

**Operation:** Weatherstrip

Features: Clear Anodized Extruded Aluminum with Neoprene Application: Ideal for Residential, Commercial & Industrial

Maximum Length: 144 in [3658 mm]

| Customer Name | Job No./Name | Date | Provided By: |
|---------------|--------------|------|--------------|
|               |              |      |              |