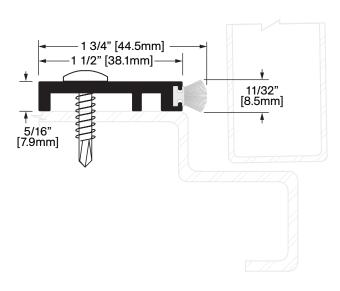

## W-20P

**Operation:** Weatherstrip

Features: Clear Anodized Extruded Aluminum with Pile Application: Ideal for Residential, Commercial & Industrial

Maximum Length: 144 in [3658 mm]

**SCREW OPTIONS** 

Screw Type: E