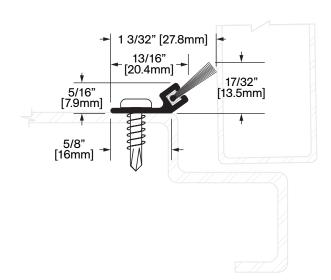

## W-23

**Operation:** Weatherstrip Features: Clear Anodized Extruded Aluminum with Nylon Brush Application: Ideal for Residential, Commercial & Industrial Maximum Length: 120 in [3048 mm]

| Customer Name | Job No./Name | Date | Provided By: |
|---------------|--------------|------|--------------|
| Notes         |              |      |              |

## SCREW OPTIONS

Standard

Optional

Screw Type: A #8 X 3/4" Stainless Steel Pan Head, Robertson Drive, Tek Screws

**\_\_\_\_\_**)(3) Screw Type: B

#8 X 3/4" Stainless Steel Pan Head, Tamper-Resistant Torx Drive, Tek Screws