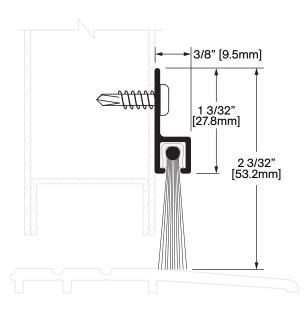

## W-24S

**Operation:** Door Sweep

Features: Clear Anodized Extruded Aluminum with 1 in Nylon Brush

Application: Ideal for Residential, Commercial & Industrial

Maximum Length: 144 in [3658 mm]