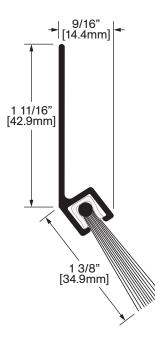

## W-26-1

**Operation:** Door Sweep Features: Mill Finish 2 in Aluminum Angle with 1 in Nylon Brush Application: Ideal for Residential, Commercial & Industrial Maximum Length: 144 in [3658 mm]

**Customer Name** Job No./Name