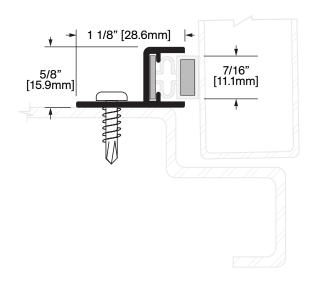

## W-27

**Operation:** Weatherstrip Features: Clear Anodized Extruded Aluminum with Vinyl & Magnet Application: Ideal for Residential, Commercial & Industrial Maximum Length: 144 in [3658 mm]

| Customer Name | Job No./Name | Date | Provided By: |
|---------------|--------------|------|--------------|
| Notes         |              |      |              |