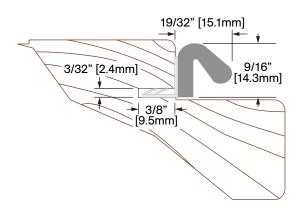

## **FINISHES**

Black

Brown

White

**Operation:** Kerf Mounted Weatherstrip Features: Seamless Santoprene Elastomeric Skin Seal Compressed size: 1/4 in Application: Ideal for Residential, Commercial & Industrial Maximum Length: 144 in [3658 mm]