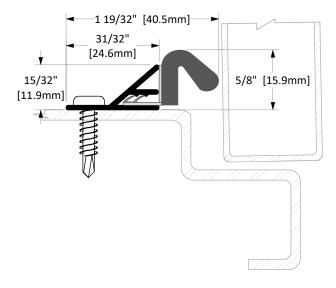

## W-29

**Operation:** Weatherstrip

Features: Seamless Santoprene Elastomeric Skin Seal Skin Seal

Embossed vinyl clad urethane foam

Compressed size: 1/4 in

Compresses less than 1% at +25°C and only 18% at +70°C

Water absorption negligble after being submerged in water for 24 hours

Solvent resistant

Accomodates as much as 5/16 in movement of a door away from the seal

Application: Ideal for Residential, Commercial & Industrial

Maximum Length: 144 in [3658 mm]

**Customer Name** Job No./Name Date

Notes

STD Black Brown White Special **EXTRUSION FINISH** Clear Anodized **Bronze Anodized Black Anodized** White Finish **SCREW OPTIONS** Screw Type: A #8 X 3/4" Stainless Steel Pan Head, Robertson Drive, Tek Screws Screw Type: B #8 X 3/4" Stainless Steel Pan Head, Tamper-Resistant Torx Drive, Tek Screws