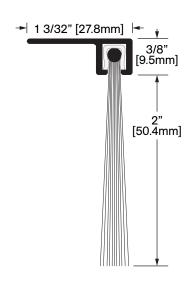

## W-37-2

Special

OPTSTD

**Operation:** Door Sweep Features: Clear Anodized Extruded Aluminum with 2 in Nylon Brush Application: Ideal for Residential, Commercial & Industrial Maximum Length: 144 in [3658 mm]