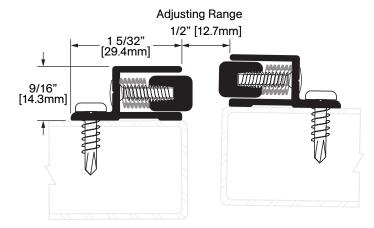

## W-40

**Operation:** Adjustable Astragal Features: Clear Anodized Extruded Aluminum Application: Ideal for Residential, Commercial & Industrial Maximum Length: 120 in [3048 mm]

| Customer Name | Job No./Name | Date | Provided By: |
|---------------|--------------|------|--------------|
| Notes         |              |      |              |