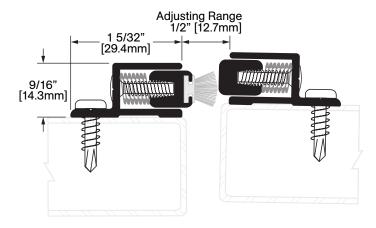

## W-40P

**Operation:** Adjustable Astragal Features: Clear Anodized Extruded Aluminum with Pile on one side only Application: Ideal for Residential, Commercial & Industrial Maximum Length: 120 in [3048 mm]