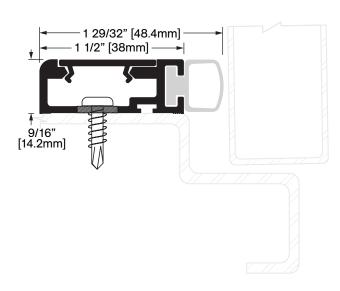

#8 X 3/4" Stainless Steel Pan Head, Tamper-Resistant Torx Drive, Tek Screws

**Operation:** Weatherstrip

Features: Clear Anodized Extruded Aluminum

2 Piece with Snap-On Cover & Silicone

Application: Ideal for Residential, Commercial & Industrial

Maximum Length: 144 in [3658 mm]

| Customer Name | Job No./Name | Date | Provided By: |
|---------------|--------------|------|--------------|
|               |              |      |              |

Notes