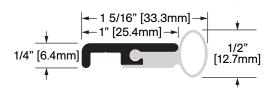

**Operation:** Weatherstrip Features: Each set includes: (1) W-2050S X Header Width & (2) W-50S X Jamb Height Clear Anodized Extruded Aluminum with Silicone Application: Ideal for Residential, Commercial & Industrial Maximum Length: 144 in [3658 mm]