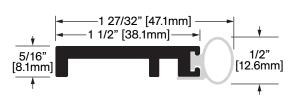

**Operation:** Weatherstrip Features: Each set includes: (1) W-2050S X Header Width & (2) W-50S X Jamb Height Clear Anodized Extruded Aluminum with Silicone Application: Ideal for Residential, Commercial & Industrial Maximum Length: 144 in [3658 mm]