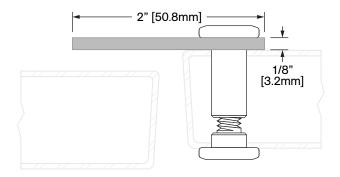

## **FINISHES**

18 GA. 304 Stainless Steel 2B

**Operation:** Astragal Features: Stainless Steel

**Notes** 

Comes with security sleeve & bolt

Application: Ideal for Residential, Commercial & Industrial

Maximum Length: 144 in [3658 mm]