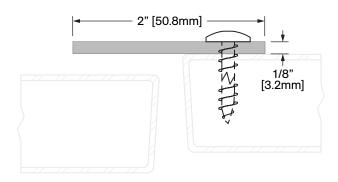

## **FINISHES**

18 GA. 304 Stainless Steel 2B

**SCREW OPTIONS** 

#10 X 1-1/2" Stainless Steel Truss Head, Robertson Drive, Type A Screws

#10 X 1-1/2" Stainless Steel Button Head, Tamper-Resistant Torx Drive, Type A Screws