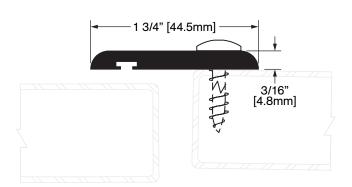

W-8

**Operation:** Astragal

Features: Mill Finish Extruded Aluminum

Application: Ideal for Residential, Commercial & Industrial

Maximum Length: 144 in [3658 mm]

**FINISHES** 

STD Mill Finish

**Bronze Anodized** 