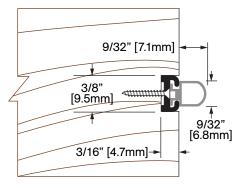

## **W-88N**

OPTSTD

**Operation:** Astragal Features: Mill Finish Extruded Aluminum with Neoprene Insert Application: Ideal for Residential, Commercial & Industrial Maximum Length: 144 in [3658 mm]

| Customer Name | Job No./Name | Date | Provided By |
|---------------|--------------|------|-------------|
| Notes         |              |      |             |