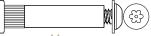

**SCREW OPTIONS** 

Screw Type: L

WC-USB Custom Stainless Steel Hex Drive, Universal Connector Bolt Ø3/8" or "V" Drill Bit Clearance Hole Required

Screw Type: M

1/4-20 X 3/4" Stainless Steel Button Head, Tamper-Resistant Torx, Machine Screw with Security Sleeve & Washer