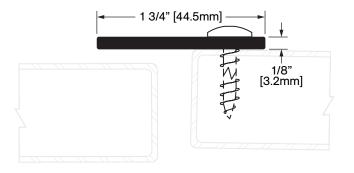

## W-8SP

**Operation:** Astragal Features: Primed C.R. Steel with Conditioned Edges Application: Ideal for Residential, Commercial & Industrial Maximum Length: 144 in [3658 mm]

| Customer Name | Job No./Name | Date | Provided By: |
|---------------|--------------|------|--------------|
| Notes         |              |      |              |

## SCREW OPTIONS

**◆\$1000000000000** □ ]

Screw Type: J #10 X 1-1/2" Stainless Steel Truss Head, Robertson Drive, Type A Screws

Screw Type: K #10 X 1-1/2" Stainless Steel Button Head, Tamper-Resistant Torx Drive, Type A Screws