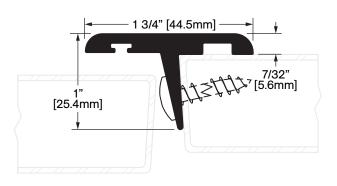

## **W-9**

**Clear Anodized** 

Special \_\_\_\_

OPTSTD

Standard

Optional

**Operation:** Astragal Features: Clear Anodized Extruded Aluminum Application: Ideal for Residential, Commercial & Industrial Maximum Length: 120 in [3048 mm]

SCREW OPTIONS

Screw Type: J #10 X 1-1/2" Stainless Steel Truss Head, Robertson Drive, Type A Screws

Screw Type: K #10 X 1-1/2" Stainless Steel Button Head, Tamper-Resistant Torx Drive, Type A Screws