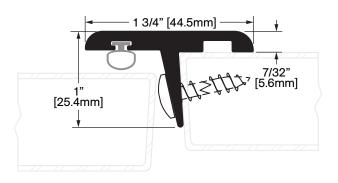

## **W-9N**

**Clear Anodized** 

Special

OPTSTD

Standard

Optional

**Operation:** Astragal Features: Clear Anodized Extruded Aluminum with Neoprene Application: Ideal for Residential, Commercial & Industrial Maximum Length: 120 in [3048 mm]