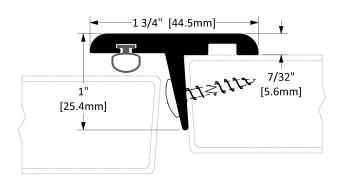

#### **₩₩₩₩₩₩₩₩₩**)(∰)

Screw Type: K #10 X 1-1/2" Stainless Steel Button Head, Tamper-Resistant Torx Drive, Type A Screws

| Features         • Clear Anodized Extruded Aluminum with Neoprene | Operation   | Astragal                                       |  |
|-------------------------------------------------------------------|-------------|------------------------------------------------|--|
|                                                                   | Features    | Clear Anodized Extruded Aluminum with Neoprene |  |
| Application  • Ideal for Residential, Commercial & Industrial     | Application | Ideal for Residential, Commercial & Industrial |  |