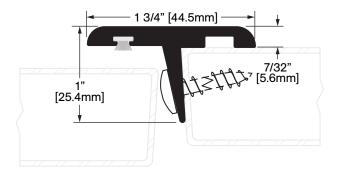

## **W-9P**

**Operation:** Astragal Features: Clear Anodized Extruded Aluminum with Pile Application: Ideal for Residential, Commercial & Industrial Maximum Length: 120 in [3048 mm]

| Customer Name | Job No./Name | Date | Provided By: |
|---------------|--------------|------|--------------|
| Notes         |              |      |              |